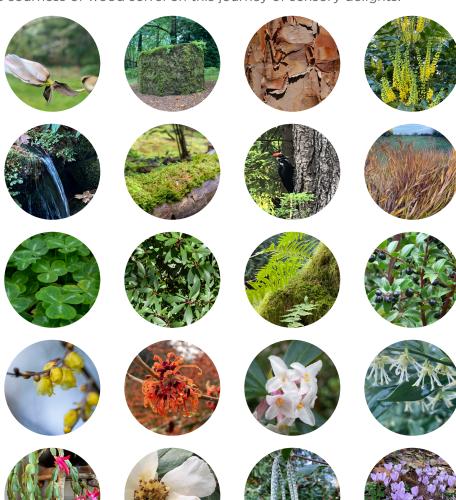

## A SENSORY HUNT THROUGH THE WINTER GARDENS

Explore the Reserve with your sensory map this December. Feel the crisp red bark maple, velvety moss, and fuzzy magnolia buds. Inhale the fragrance of wintersweet and daphne, listen to trickling water, and taste the sourness of wood sorrel on this journey of sensory delights!

## TOUCH

- A. Magnolia x soulangeana (saucer magnolia) Mid Pond Entrance Road
- B. Embrace (Moss sculpture) Bracken Meadow, past the Sheep Sheds
- C. Acer griseum (red bark maple) Maple Lane
- D. Mahonia x media 'Charity' (Oregon grape) Mid Pond (blooms Dec)

### SOUND

- E. Water Boardwalk past Trestle Bridge, Waterfall Overlook, Glen
- F. Ritual for the Western Red Cedar sound installation Moss Garden
- G. Woodpeckers Throughout the gardens; observe holes on hemlocks in the Moss Garden and in the old growth stump in Orchid Woods.
- H. Hakonechloa macra Bluff Overlook

## **TASTE** \*Please do not pick or eat plants.

- I. Oxalis oregana (wood sorrel) Camellia Trail
- J. Drimys lanceolata (mountain pepper) Arrival Garden
- K. *Polypodium glycyrrhiza*\* (licorice fern) on mature big leaf maples at the Mid Pond, Rhododendron Glen and Trestle Bridge boardwalk
- L. Vaccinium ovatum (evergreen huckleberry) Moss Garden

## **SMELL**

- M. Chimonanthus praecox var. luteus (wintersweet) Arrival garden (blooms Jan)
- N. Hamamelis (witch hazels) Arrival Garden (blooms Jan)
- O. Daphne bholua Rhododendron Glen Horseshoe Trail (blooms Dec)
- P. Sarcococca humilis, S. hookeriana, S. confusa (sweet box) Arrival Garden, Residence (blooms Jan through Feb)

### **SIGHT**

- Q. Schlumbergera spp. (Christmas cactus) Residence, indoors
- R. Camellia sp. Camellia trail (blooms Jan through Feb)
- S. Garrya elliptica Arrival Garden, Rhododendron Glen
- T. Cyclamen sp. Rhododendron Glen (blooms Dec through Feb)