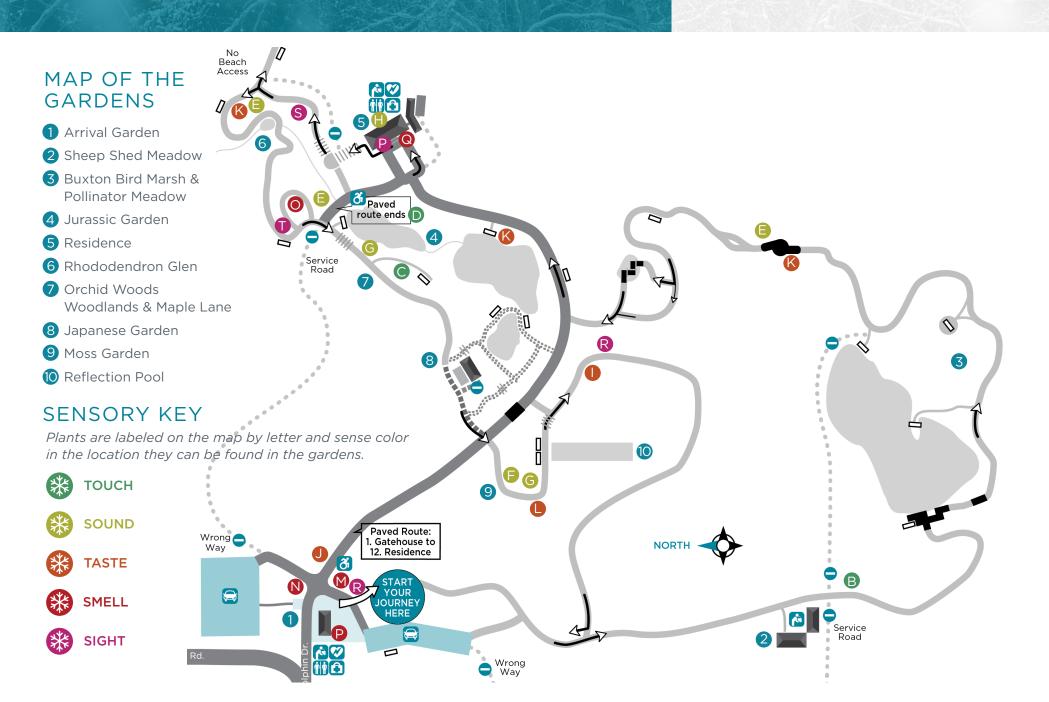

<sup>\*</sup>Plants are labeled on the map on the reverse side by letter and sense color in the location they can be found in the gardens.

## TOUCH

- A. Magnolia x soulangeana (saucer magnolia) Mid Pond Entrance Road
- B. Embrace (Moss sculpture) Bracken Meadow, past the Sheep Sheds
- C. Acer griseum (red bark maple) Maple Lane
- D. Mahonia x media 'Charity' (Oregon grape) Mid Pond (blooms Dec)

### SOUND

- E. Water Boardwalk past Trestle Bridge, Waterfall Overlook, Glen
- F. Ritual for the Western Red Cedar sound installation Moss Garden
- G. Woodpeckers Throughout the gardens; observe holes on hemlocks in the Moss Garden and in the old growth stump in Orchid Woods.
- H. Hakonechloa macra Bluff Overlook

## **TASTE** \*Please do not pick or eat plants.

- I. Oxalis oregana (wood sorrel) Camellia Trail
- J. Drimys lanceolata (mountain pepper) Arrival Garden
- K. *Polypodium glycyrrhiza*\* (licorice fern) on mature big leaf maples at the Mid Pond, Rhododendron Glen and Trestle Bridge boardwalk
- L. Vaccinium ovatum (evergreen huckleberry) Moss Garden

## **SMELL**

- M. Chimonanthus praecox var. luteus (wintersweet) Arrival garden (blooms Jan)
- N. Hamamelis (witch hazels) Arrival Garden (blooms Jan)
- O. Daphne bholua Rhododendron Glen Horseshoe Trail (blooms Dec)
- P. Sarcococca humilis, S. hookeriana, S. confusa (sweet box) Arrival Garden, Residence (blooms Jan through Feb)

### **SIGHT**

- Q. Schlumbergera spp. (Christmas cactus) Residence, indoors
- R. Camellia sp. Camellia trail (blooms Jan through Feb)
- S. Garrya elliptica Arrival Garden, Rhododendron Glen
- T. Cyclamen sp. Rhododendron Glen (blooms Dec through Feb)